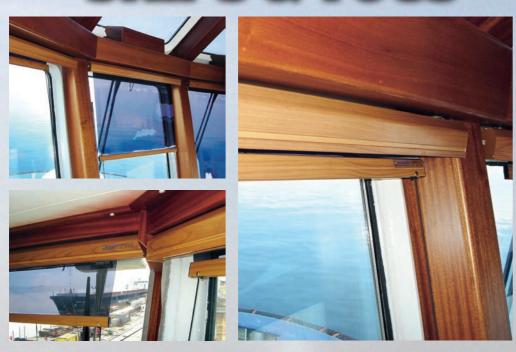

## SUNSCREEN AND ROLLER BLIND SYSTEMS FOR SHIPS & TUGS

The UV protection films are imported from Europe. By the state of the art stretching mechanism, the shades would stay perfectly parallel to the bridge windows which are not vertical most of the time. The shade can be rolled up at dark, in the cassette made of aluminium in order to improve visibility. General benefits can be listed as;

That is why we urge to use the sunscreens on all windows of the bridge.

The stretching mechanism has been developed and produced to meet the customers' demand of being furnished with improved stretching and long-lasting features. By our specially produced REINFORCED/STRENGHTENED **SPRING** 

MECHANISM;

Unwanted noise caused by vibration is prevented
The film and the skirt stay perfectly tight in any position
Annoying friction noise between the

BALMARİI