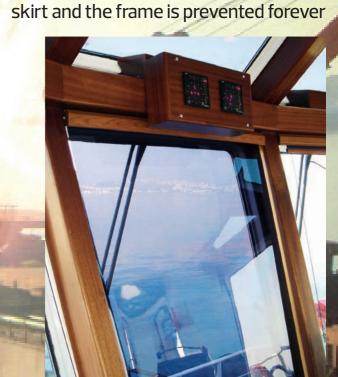

## SUNSCREEN AND ROLLER BLIND SYSTEMS FOR SHIPS & TUGS

The UV protection films are imported from Europe. By the state of the art stretching mechanism, the shades would stay perfectly parallel to the bridge windows which are not vertical most of the time. The shade can be rolled up at dark, in the cassette made of aluminium in order to improve visibility. General benefits can be listed as;

That is why we urge to use the sunscreens on all windows of the bridge.

The stretching mechanism has been developed and produced to meet the customers' demand of being furnished with improved stretching and long-lasting features. By our specially produced REINFORCED/STRENGHTENED **SPRING** 

MECHANISM;

Unwanted noise caused by vibration is prevented
The film and the skirt stay perfectly tight in any position
Annoying friction noise between the

BALMARİI