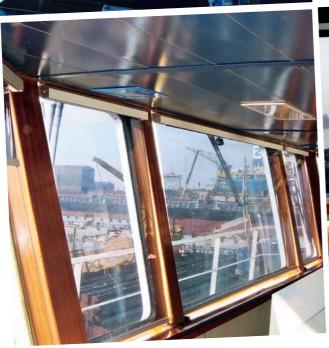

## SUNSCREEN AND ROLLER BLIND SYSTEMS FOR SHIPS & TUGS

The UV protection films are imported from Europe. By the state of the art stretching mechanism, the shades would stay perfectly parallel to the bridge windows which are not vertical most of the time. The shade can be rolled up at dark, in the cassette made of aluminium in order to improve visibility. General benefits can be listed as;

- Reduce 90% of GLARE which gives 100 % clear view for safer navigation,
- Reduce 64% of HEAT and 99% + UV RADIATION,
- Reduce risk of accidents by improved concentration.
- Reduce eye fatigue and related problems with vision, resulting in missed information,
- ☐ Improve the navigation safety by eliminating the direct and indirect sun glare,
- Helps cooling of the navigation bridge, which makes the working environment

comfortable,

- Reduce instrumentation overheating caused by radiation,
- Mitigate the hardening and ageing effect of the sun beam on bridge equipment and furnitures,
- Perfect solution for monitor reflection of navigation equipment,
- Self retractable when relieved,
- Wood design and silver gray colour options for protective aluminum cartridge,
- Custom made production according to your navigation bridge geometry,
- Can be kept any middle position easily by the special string attachments,
- Unwanted heat accumulation is prevented by carefully adjusted clearance between glass and the film,
- Complies with SOLAS II Chapter V Reg 22,