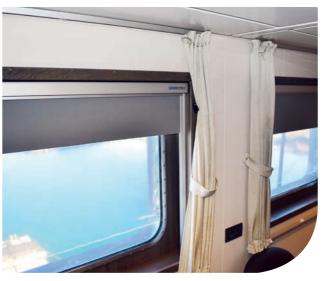

## **Roller Blinds**

- Special blackout fabric roller blind which blocks out all light, providing complete privacy and creating ideal environment for sleeping and relaxing,
- Suitable for all non-navigational windows on all vessel types,
- Protective aluminium cassette with side rails.
- Wide variety of fabric colours,
- Can be personalised with your logo etc.,
- Relatively short delivery time,
- Flexible service for perfect installation,