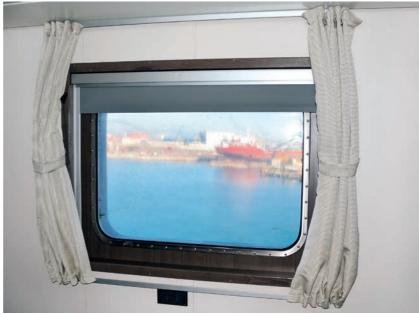

## **Roller Blinds**

- Special blackout fabric roller blind which blocks out all light, providing complete privacy and creating ideal environment for sleeping and relaxing,
- Suitable for all non-navigational windows on all vessel types,
- Protective aluminium cassette with side rails.
- Wide variety of fabric colours,
- Can be personalised with your logo etc.,
- Relatively short delivery time,
- Flexible service for perfect installation,