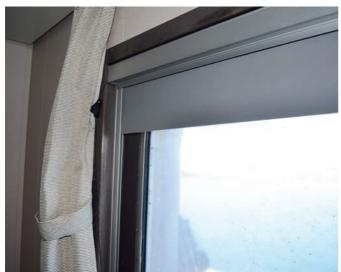

## SUNSCREEN AND ROLLER BLIND SYSTEMS FOR SHIPS & TUGS

The UV protection films are imported from Europe. By the state of the art stretching mechanism, the shades would stay perfectly parallel to the bridge windows which are not vertical most of the time. The shade can be rolled up at dark, in the cassette made of aluminium in order to improve visibility. General benefits can be listed as;

- Reduce 90% of GLARE which gives 100 % clear view for safer navigation,
- Reduce 64% of HEAT and 99% + UV RADIATION,
- Reduce risk of accidents by improved concentration.
- Reduce eye fatigue and related problems with vision, resulting in missed information,
- ☐ Improve the navigation safety by eliminating the direct and indirect sun glare,
- Helps cooling of the navigation bridge, which makes the working environment

comfortable,

- Reduce instrumentation overheating caused by radiation,
- Mitigate the hardening and ageing effect of the sun beam on bridge equipment and furnitures,
- Perfect solution for monitor reflection of navigation equipment,
- Self retractable when relieved,
- Wood design and silver gray colour options for protective aluminum cartridge,
- Custom made production according to your navigation bridge geometry,
- Can be kept any middle position easily by the special string attachments,
- Unwanted heat accumulation is prevented by carefully adjusted clearance between glass and the film,
- Complies with SOLAS II Chapter V Reg 22,