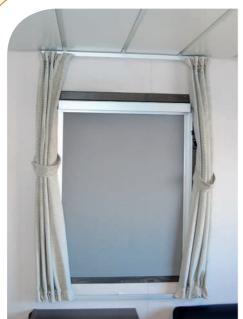

## **Roller Blinds**

- Special blackout fabric roller blind which blocks out all light, providing complete privacy and creating ideal environment for sleeping and relaxing,
- Suitable for all non-navigational windows on all vessel types,
- Protective aluminium cassette with side rails.
- Wide variety of fabric colours,
- Can be personalised with your logo etc.,
- Relatively short delivery time,
- Flexible service for perfect installation,