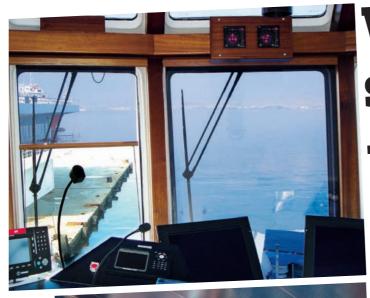

## SUNSCREEN AND ROLLER BLIND SYSTEMS FOR SHIPS & TUGS

The UV protection films are imported from Europe. By the state of the art stretching mechanism, the shades would stay perfectly parallel to the bridge windows which are not vertical most of the time. The shade can be rolled up at dark, in the cassette made of aluminium in order to improve visibility. General benefits can be listed as;

- Reduce 90% of GLARE which gives 100 % clear view for safer navigation,
- Reduce 64% of HEAT and 99% + UV RADIATION,
- Reduce risk of accidents by improved concentration.
- Reduce eye fatigue and related problems with vision, resulting in missed information,
- ☐ Improve the navigation safety by eliminating the direct and indirect sun glare,
- Helps cooling of the navigation bridge, which makes the working environment

comfortable,

- Reduce instrumentation overheating caused by radiation,
- Mitigate the hardening and ageing effect of the sun beam on bridge equipment and furnitures,
- Perfect solution for monitor reflection of navigation equipment,
- Self retractable when relieved,
- Wood design and silver gray colour options for protective aluminum cartridge,
- Custom made production according to your navigation bridge geometry,
- Can be kept any middle position easily by the special string attachments,
- Unwanted heat accumulation is prevented by carefully adjusted clearance between glass and the film,
- Complies with SOLAS II Chapter V Reg 22,