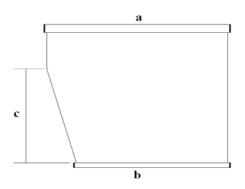

## GÜNEŞLİK ÖLÇÜ RAPORU / MESUREMENT REPORT

Type
3
lefthand
taper

Date : Customer Name : Customer Ref. : Ship's Name :

| Ölçü Aleti: |   |   |   |                 | Ölçüyü Alan : |  |
|-------------|---|---|---|-----------------|---------------|--|
| Window no   | a | b | c | Frame<br>Height | Notes         |  |
|             |   |   |   |                 |               |  |
|             |   |   |   |                 |               |  |
|             |   |   |   |                 |               |  |
|             |   |   |   |                 |               |  |
|             |   |   |   |                 |               |  |
|             |   |   |   |                 |               |  |
|             |   |   |   |                 |               |  |
|             |   |   |   |                 |               |  |
|             |   |   |   |                 |               |  |
|             |   |   |   |                 |               |  |
|             |   |   |   |                 |               |  |
|             |   |   |   |                 |               |  |
|             |   |   |   |                 |               |  |
|             |   |   |   |                 |               |  |
|             |   |   |   |                 |               |  |
|             |   |   |   |                 |               |  |

Net measurement should be taken in the clearance of frame by a metal measuring tape.

We will deduct 8 mm from the inside clearance width given by customer.

We do not accept any liability due to the incorrect window / frame measurements taken/given by the purchaser.