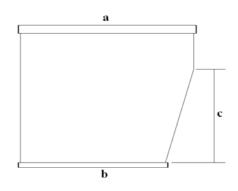

## GÜNEŞLİK ÖLÇÜ RAPORU / MESUREMENT REPORT

Type 2 righthand taper

Date : Customer Name : Customer Ref. : Ship's Name :

| Ölçü Aleti: |       |  |                 | Ölçüyü Alan : |  |
|-------------|-------|--|-----------------|---------------|--|
| Window no   | a b c |  | Frame<br>Height | Notes         |  |
|             |       |  |                 |               |  |
|             |       |  |                 |               |  |
|             |       |  |                 |               |  |
|             |       |  |                 |               |  |
|             |       |  |                 |               |  |
|             |       |  |                 |               |  |
|             |       |  |                 |               |  |
|             |       |  |                 |               |  |
|             |       |  |                 |               |  |
|             |       |  |                 |               |  |
|             |       |  |                 |               |  |
|             |       |  |                 |               |  |
|             |       |  |                 |               |  |
|             |       |  |                 |               |  |
|             |       |  |                 |               |  |
|             |       |  |                 |               |  |

Net measurement should be taken in the clearance of frame by a metal measuring tape.

We will deduct 8 mm from the inside clearance width given by customer.

We do not accept any liability due to the incorrect window / frame measurements taken/given by the purchaser.