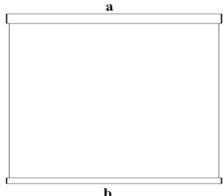

## GÜNEŞLİK ÖLÇÜ RAPORU / MESUREMENT REPORT

Type
1
rectangular

Date : Customer Name : Customer Ref. : Ship's Name :

|             | 1 | b | Ship's Name :   |               |  |  |
|-------------|---|---|-----------------|---------------|--|--|
| Ölçü Aleti: |   |   |                 | Ölçüyü Alan : |  |  |
| Window no   | a | b | Frame<br>Height | notes         |  |  |
|             |   |   |                 |               |  |  |
|             |   |   |                 |               |  |  |
|             |   |   |                 |               |  |  |
|             |   |   |                 |               |  |  |
|             |   |   |                 |               |  |  |
|             |   |   |                 |               |  |  |
|             |   |   |                 |               |  |  |
|             |   |   |                 |               |  |  |
|             |   |   |                 |               |  |  |
|             |   |   |                 |               |  |  |
|             |   |   |                 |               |  |  |
|             |   |   |                 |               |  |  |
|             |   |   |                 |               |  |  |
|             |   |   |                 |               |  |  |
|             |   |   |                 |               |  |  |
|             |   |   |                 |               |  |  |
|             |   |   |                 |               |  |  |
|             |   |   |                 |               |  |  |
|             |   |   |                 |               |  |  |
|             |   |   |                 |               |  |  |
|             |   |   |                 |               |  |  |
|             |   |   |                 |               |  |  |
|             |   |   |                 |               |  |  |
|             |   |   |                 |               |  |  |
|             |   |   |                 |               |  |  |
|             |   |   |                 |               |  |  |
|             |   |   |                 |               |  |  |
|             |   |   |                 |               |  |  |
| N-4 4 -1 1  |   |   |                 |               |  |  |

Net measurement should be taken in the clearance of frame by a metal measuring tape.

We will deduct 8 mm from the inside clearance width given by customer.