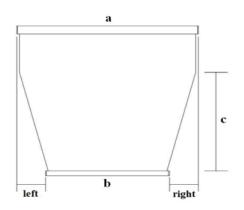

## $\label{eq:GUNESUREMENT REPORT} \textbf{GÜNEŞLİK \"{O}L} \cite{CURAPORU} / \textbf{MESUREMENT REPORT}$

Type
4
equal or unequal tapers

Date : Customer Name : Customer Ref. : Ship's Name :

| Ölçü Aleti: |   |   |   |      |       |                 | Ölçüyü Alan : |
|-------------|---|---|---|------|-------|-----------------|---------------|
| Window no   | a | b | с | left | right | Frame<br>Height | Notes         |
|             |   |   |   |      |       |                 |               |
|             |   |   |   |      |       |                 |               |
|             |   |   |   |      |       |                 |               |
|             |   |   |   |      |       |                 |               |
|             |   |   |   |      |       |                 |               |
|             |   |   |   |      |       |                 |               |
|             |   |   |   |      |       |                 |               |
|             |   |   |   |      |       |                 |               |
|             |   |   |   |      |       |                 |               |
|             |   |   |   |      |       |                 |               |
|             |   |   |   |      |       |                 |               |
|             |   |   |   |      |       |                 |               |
|             |   |   |   |      |       |                 |               |

Net measurement should be taken in the clearance of frame by a metal measuring tape.

We will deduct 8 mm from the inside clearance width given by customer.

We do not accept any liability due to the incorrect window / frame measurements taken/given by the purchaser.